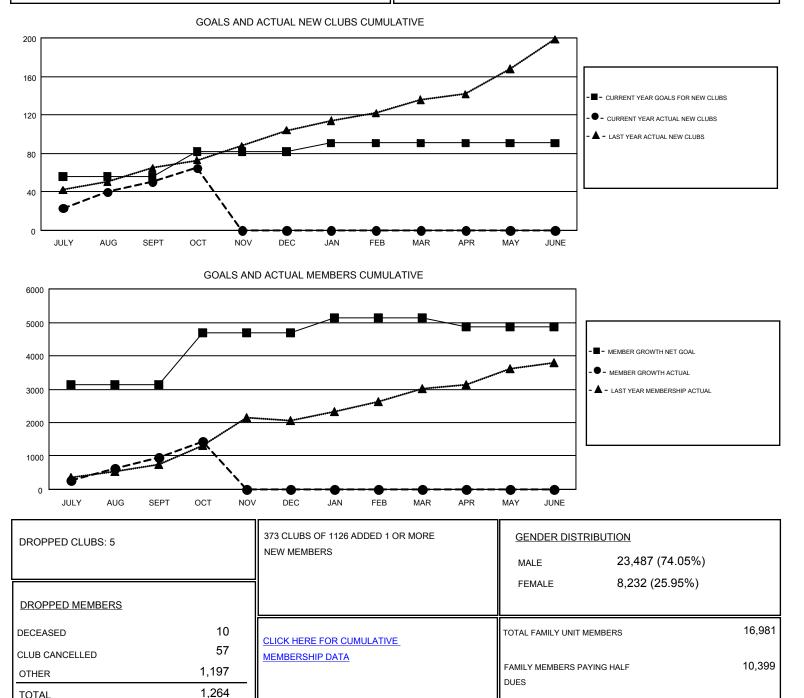

## KHAGENDRA SITAULA GMT

| GMT   | CA  | 6 |
|-------|-----|---|
| Givii | Un. | υ |

| Clubs                 |               |           |               | Members               |                           |                         |                                                    |
|-----------------------|---------------|-----------|---------------|-----------------------|---------------------------|-------------------------|----------------------------------------------------|
| RESULTS FOR 2018-2019 |               |           |               | RESULTS FOR 2018-2019 |                           |                         |                                                    |
| QUARTER               | NEW CLUB GOAL | NEW CLUBS | DROPPED CLUBS | QUARTER               | MEMBER GROWTH NET<br>GOAL | MEMBER GROWTH<br>ACTUAL | DROPPED<br>MEMBERS ACTUAL<br>(including transfers) |
| JULY/AUG/SEPT         | 56            | 51        | 5             | JULY/AUG/SEPT         | 3,143                     | 2,048                   | 1,059                                              |
| OCT/NOV/DEC           | 26            | 14        | 0             | OCT/NOV/DEC           | 1,535                     | 709                     | 205                                                |
| JAN/FEB/MAR           | 9             | 0         | 0             | JAN/FEB/MAR           | 466                       | 0                       | 0                                                  |
| APR/MAY/JUNE          | 0             | 0         | 0             | APR/MAY/JUNE          | -274                      | 0                       | 0                                                  |